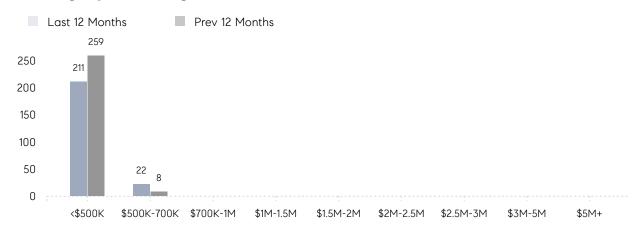

|
|                | % OF ASKING PRICE  | 103%      | 105%      |          |
|                | AVERAGE SOLD PRICE | \$393,750 | \$382,350 | 3%       |
|                | # OF CONTRACTS     | 14        | 13        | 8%       |
|                | NEW LISTINGS       | 17        | 15        | 13%      |
| Condo/Co-op/TH | AVERAGE DOM        | -         | -         | -        |
|                | % OF ASKING PRICE  | -         | -         |          |
|                | AVERAGE SOLD PRICE | -         | -         | -        |
|                | # OF CONTRACTS     | 0         | 0         | 0%       |
|                | NEW LISTINGS       | 0         | 1         | 0%       |

# Hillside

### NOVEMBER 2022

### Monthly Inventory





### Contracts By Price Range



### Listings By Price Range



# COMPASS



Compass makes no representations or warranties, express or implied, with respect to future market conditions or prices of residential product at the time the subject property or any competitive property is complete and ready for occupancy or with respect to any report, study, finding, recommendation or other information provided by Compass herein. Moreover, no warranty, express or implied, is made or should be assumed regarding the accuracy, adequacy, completeness, legality, reliability, merchantability or fitness for a particular purpose of any information, in part or whole, contained herein. All material is presented with the understanding that Compass shall not be deemed to provide legal, accounting or other professional services. This is not intended to solicit the purch