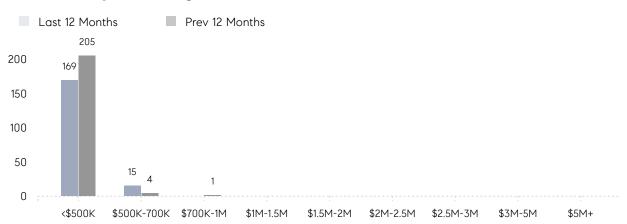

35        | 51        | -31%     |
|                | % OF ASKING PRICE  | 103%      | 105%      |          |
|                | AVERAGE SOLD PRICE | \$393,750 | \$382,350 | 3%       |
|                | # OF CONTRACTS     | 14        | 13        | 8%       |
|                | NEW LISTINGS       | 17        | 15        | 13%      |
| Condo/Co-op/TH | AVERAGE DOM        | -         | -         | -        |
|                | % OF ASKING PRICE  | -         | -         |          |
|                | AVERAGE SOLD PRICE | -         | -         | -        |
|                | # OF CONTRACTS     | 0         | 0         | 0%       |
|                | NEW LISTINGS       | 0         | 1         | 0%       |

# Hillside

### NOVEMBER 2022

### Monthly Inventory





### Contracts By Price Range



### Listings By Price Range



# COMPASS



Compass makes no representations or warranties, express or implied, with respect to future market conditions or prices of residential product at the time the subject property or any competitive property is complete and ready for occupancy or with respect to any report, study, finding, recommendation or other information provided by Compass herein. Moreover, no warranty, express or implied, is made or should be assumed regarding the accuracy, adequacy, completeness, legality, reliability, merchantability or fitness for a particular purpose of any information, in part or whole, contained herein. All material is presented with the understanding that Compass shall not be deemed to provide legal, accounting or other professional services. This is no