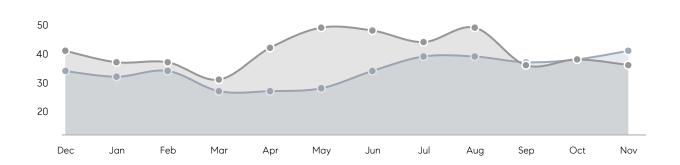

s         | AVERAGE DOM        | 35        | 51        | -31%     |
|                | % OF ASKING PRICE  | 103%      | 105%      |          |
|                | AVERAGE SOLD PRICE | \$393,750 | \$382,350 | 3%       |
|                | # OF CONTRACTS     | 14        | 13        | 8%       |
|                | NEW LISTINGS       | 17        | 15        | 13%      |
| Condo/Co-op/TH | AVERAGE DOM        | -         | -         | -        |
|                | % OF ASKING PRICE  | -         | -         |          |
|                | AVERAGE SOLD PRICE | -         | -         | -        |
|                | # OF CONTRACTS     | 0         | 0         | 0%       |
|                | NEW LISTINGS       | 0         | 1         | 0%       |

# Hillside

### NOVEMBER 2022

### Monthly Inventory





### Contracts By Price Range



### Listings By Price Range



# COMPASS



Compass makes no representations or warranties, express or implied, with respect to future market conditions or prices of residential product at the time the subject property or any competitive property is complete and ready for occupancy or with respect to any report, study, finding, recommendation or other information provided by Compass herein. Moreover, no warranty, express or implied, is made or should be assumed regarding the accuracy, adequacy, completeness, legality, reliability, merchantability or fitness for a particular purpose of any information, in part or whole, contained herein. All material is presented with the understanding that Compass shall not be deemed to provide legal, accounting or other p